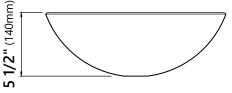

Sink Dimensions Dimensions: Ø16 1/2" x 5 1/2"

### Features

- Solid Tempered Glass
- Vessel Sink
- 12mm Thickness
- 1 3/4" Drain Hole Size
- Without Overflow

# CODES/STANDARDS:

**Product Certification** cUPC certified, MASS Approved, ADA compliant

# Warranty

Kraus Limited Lifetime Warranty see website for details www.kraususa.com







# **PU-10** Pop Up Drain w/o Overflow



Pop Up Dimensions Dimensions: 8 5/8" x Ø2 5/8"

## Features

- Metal Construction
- Connection 1 1/4"
- Designed to Use w/ Above-Counter Vessel Sinks without overflow
- Fits Standard 1 3/4" Drain Opening

# **Available Colors**

- Satin Nickel
- Gold
- Oil Rubbed Bronze
- Chrome
- Brushed Gold
- Matte Black

CODES/STANDARDS: Product Certification

cUPC

# Warranty

Kraus Limited Lifetime Warranty see website for details www.kraususa.com





# Mounting Ring Dimensions

Overall Dimensions: Ø3 1/8" x 3/8"

#### Features

- Brass Construction
- Designed to Use with Above Counter Vessel Sinks without Overflow
- Fits Standard Drain Assembly without Overflow

### **Available Finishes**

- Chrome
- Gold
- Oil Rubbed Bronze
- Satin Nickel

## Warranty

Kr