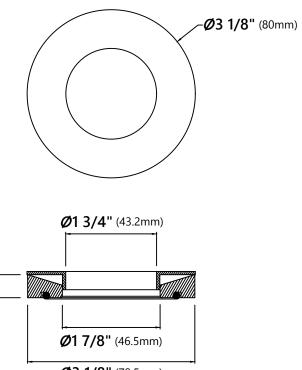

# Mounting Ring Dimensions

Overall Dimensions: Ø3 1/8" x 3/8"

#### Features

- Brass Construction
- Designed to Use with Above Counter Vessel Sinks without Overflow
- Fits Standard Drain Assembly without Overflow

## Warranty

Kraus Limited Lifetime Warranty see website for details www.kraususa.com

Ø3 1/8" (79.5mm)

3/8" (11mm)