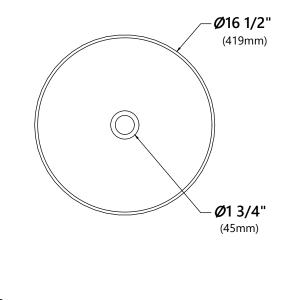

Sink Dimensions Dimensions: Ø16 1/2" x 5 1/2"

### Features

- Solid Tempered Glass
- Vessel Sink
- 12mm Thickness
- 1 3/4" Drain Hole Size
- Without Overflow

# CODES/STANDARDS:

**Product Certification** cUPC certified, MASS Approved, ADA compliant

# Warranty

Kraus Limited Lifetime Warranty see website for details www.kraususa.com







# **PU-10** Pop Up Drain w/o Overflow



Pop Up Dimensions Dimensions: 8 5/8" x Ø2 5/8"

## Features

- Metal Construction
- Connection 1 1/4"
- Designed to Use w/ Above-Counter Vessel Sinks without overflow
- Fits Standard 1 3/4" Drain Opening

# **Available Colors**

- Satin Nickel
- Gold
- Oil Rubbed Bronze
- Chrome
- Brushed Gold
- Matte Black

CODES/STANDARDS: Product Certification

cUPC

# Warranty

Kraus Limited Lifetime Warranty see website for details www.kraususa.com





# Mounting Ring Dimensions

Overall Dimensions: Ø3 1/8" x 3/8"

#### Features

- Brass Construction
- Designed to Use with Above Counter Vessel Sinks without Overflow
- Fits Standard Drain Assembly without Overflow

### **Available Finishes**

- Chrome
- Gold
- Oil Rubbed Bronze
- Satin Nickel

## Warranty