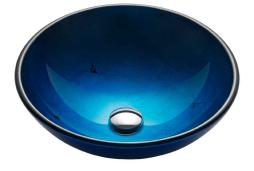

Sink Dimensions Dimensions: Ø16 1/2" x 5 1/2"

### Features

- Solid Tempered Glass
- Vessel Sink
- 12mm Thickness
- 1 3/4" Drain Hole Size
- Without Overflow